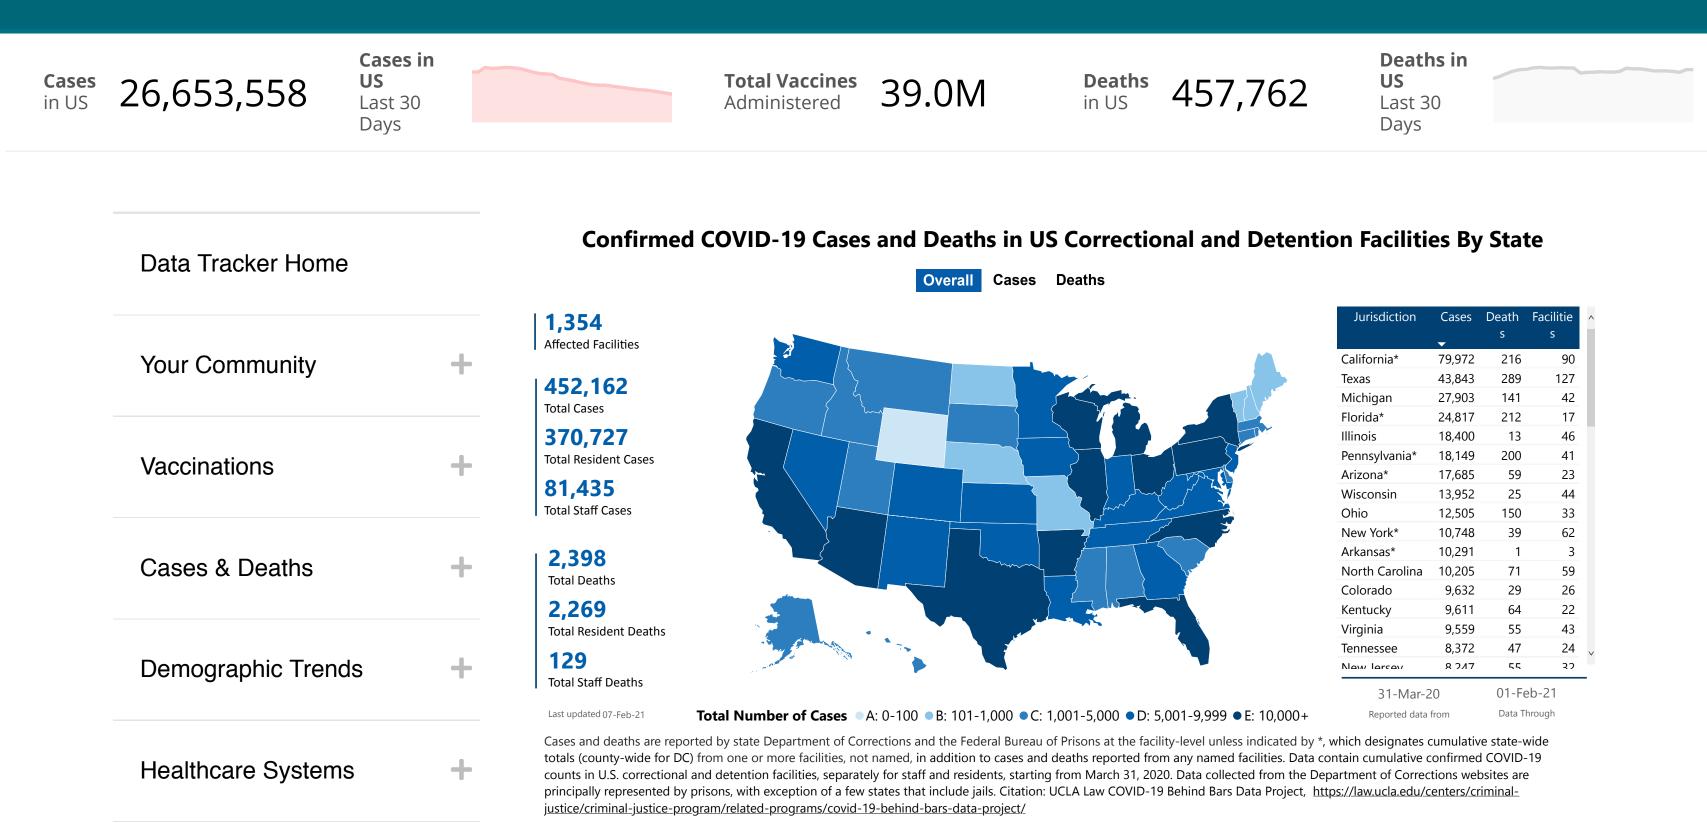

## **COVID** Data Tracker

Testing and Seroprevalence +

People at Increased Risk

Q

**Underlying Medical Conditions** 

Pregnant Women

**Correctional Facilities** 

Communications Resources